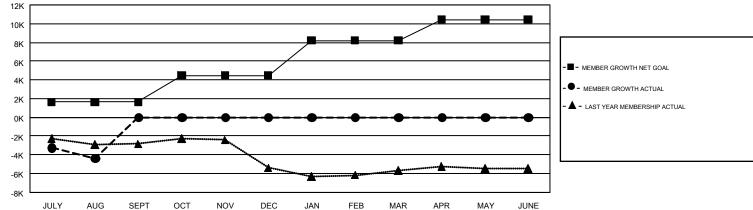

## REPORT DOES NOT INCLUDE CLUBS IN UNDISTRICTED AREAS.

| Clubs         |               |             |               | Members               |                           |                         |                                                    |  |
|---------------|---------------|-------------|---------------|-----------------------|---------------------------|-------------------------|----------------------------------------------------|--|
|               | RESULTS FOR   | R 2017-2018 |               | RESULTS FOR 2017-2018 |                           |                         |                                                    |  |
| QUARTER       | NEW CLUB GOAL | NEW CLUBS   | DROPPED CLUBS | QUARTER               | MEMBER GROWTH NET<br>GOAL | MEMBER GROWTH<br>ACTUAL | DROPPED<br>MEMBERS ACTUAL<br>(including transfers) |  |
| JULY/AUG/SEPT | 62            | 17          | 64            | JULY/AUG/SEPT         | 1,636                     | 4,236                   | 8,599                                              |  |
| OCT/NOV/DEC   | 100           | 0           | 0             | OCT/NOV/DEC           | 2,826                     | 0                       | 0                                                  |  |
| JAN/FEB/MAR   | 107           | 0           | 0             | JAN/FEB/MAR           | 3,730                     | 0                       | 0                                                  |  |
| APR/MAY/JUNE  | 104           | 0           | 0             | APR/MAY/JUNE          | 2,242                     | 0                       | 0                                                  |  |