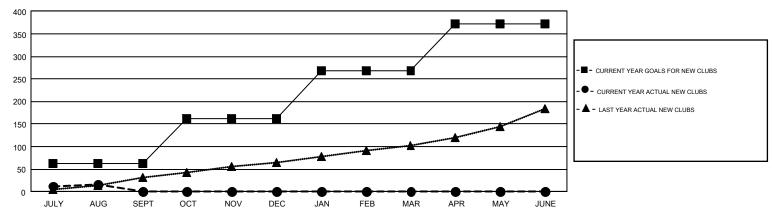

## REPORT DOES NOT INCLUDE CLUBS IN UNDISTRICTED AREAS.

| Clubs         |               |             |               | Members               |                           |                         |                                                    |  |
|---------------|---------------|-------------|---------------|-----------------------|---------------------------|-------------------------|----------------------------------------------------|--|
|               | RESULTS FOR   | R 2017-2018 |               | RESULTS FOR 2017-2018 |                           |                         |                                                    |  |
| QUARTER       | NEW CLUB GOAL | NEW CLUBS   | DROPPED CLUBS | QUARTER               | MEMBER GROWTH NET<br>GOAL | MEMBER GROWTH<br>ACTUAL | DROPPED<br>MEMBERS ACTUAL<br>(including transfers) |  |
| JULY/AUG/SEPT | 62            | 17          | 64            | JULY/AUG/SEPT         | 1,636                     | 4,236                   | 8,599                                              |  |
| OCT/NOV/DEC   | 100           | 0           | 0             | OCT/NOV/DEC           | 2,826                     | 0                       | 0                                                  |  |
| JAN/FEB/MAR   | 107           | 0           | 0             | JAN/FEB/MAR           | 3,730                     | 0                       | 0                                                  |  |
| APR/MAY/JUNE  | 104           | 0           | 0             | APR/MAY/JUNE          | 2,242                     | 0                       | 0                                                  |  |